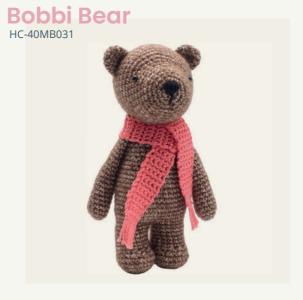

necessary haberdashery to make a beautiful handmade item. Try our beautiful crochet hooks or knitting needles to make your projects.

With your own favorite crochet hook you can easily turn our kits into your own yarn creation! In the kit you will find everything you need for a beautiful result.

The stylish packaging make the kits suitable as a gift to someone else or for yourself! Be surprised by the crochet kits from Hardicraft!

#### **Splinter Fox**

This playful fox is ready to take you on an adventure into the woods! This kit contains a multilingual pattern, quality blended yarn, and all of the materials needed to get to work (excl. crochet hook). Splinter is approximately 20 cm tall and is made with a 3.0 mm crochet hook.

HC-40CK003













Vinny Frog



George Giraffe















Henny Hippo HC-40MB095

























Molly Seahorse
HC-40CK055















Polly Cat HC-40SM077

Pixie Cat HC-40SM078































Retro Van Blue HC-40CK023

#### **Cuddle Cloth Elephant**

















20

HC-40MB093























#### SEASONAL KITS









#### **Ghost Friends**



















Rudolf Reindeer HC-40MB104

Mini Santa Claus HC-40MB083



Mini Angel HC-40MB105



Mini Snowman HC-40MB084



Mini Reindeer HC-40MB112



Gingerbread Man
HC-40MB082
Mini Elf
HC-40MB106



Seb Snowman HC-41MB028



Noël Bear HC-41MB019





### KNITTING KITS

Create lovely cuddly toys with our complete knitting kits! These knitted toys not only look super cute, but are also soft to the touch.

The stylish packaging makes the kits suitable a