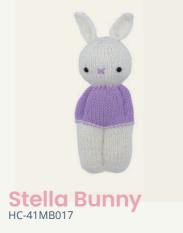

### KNITTING KITS

Create lovely cuddly toys with our complete knitting kits! These knitted toys not only look super cute, but are also soft to the touch.

The stylish packaging makes the kits suitable as a gift to someone or as a gift for yourself! All you need is your own favourite knitting needles to start!