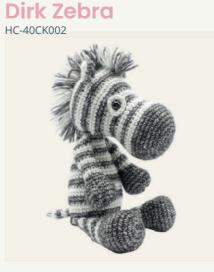

include high-quality material, filling and all necessary haberdashery to make a beautiful handmade item. Try our beautiful crochet hooks or knitting needles to make your projects.

With your own favorite crochet hook you can easily turn our kits into your own yarn creation! In the kit you will find everything you need for a beautiful result.

The stylish packaging make the kits suitable as a gift to someone else or for yourself! Be surprised by the crochet kits from Hardicraft!

#### **Splinter Fox**

This playful fox is ready to take you on an adventure into the woods! This kit contains a multilingual pattern, quality blended yarn, and all of the materials needed to get to work (excl. crochet hook). Splinter is approximately 20 cm tall and is made with a 3.0 mm crochet hook.

HC-40CK003













Vinny Frog



George Giraffe















Henny Hippo HC-40MB095

























Molly Seahorse
HC-40CK055















Polly Cat HC-40SM077

Pixie Cat HC-40SM078































Retro Van Blue HC-40CK023

#### **Cuddle Cloth Elephant**

















20

HC-40MB093























#### SEASONAL KITS









#### **Ghost Friends**



















Rudolf Reindeer HC-40MB104

Mini Santa Claus HC-40MB083



Mini Angel HC-40MB105



Mini Snowman HC-40MB084



Mini Reindeer HC-40MB112



Gingerbread Man
HC-40MB082
Mini Elf
HC-40MB106



Seb Snowman HC-41MB028



Noël Bear HC-41MB019





### KNITTING KITS

Create lovely cuddly toys with our complete knitting kits! These knitted toys not only look super cute, but are also soft to the touch.

T