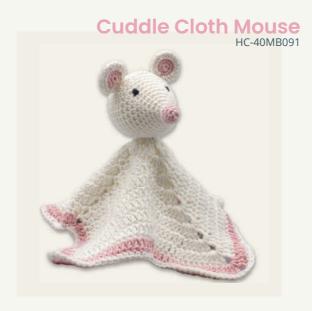

e kit you will find everything you need for a beautiful result.

The stylish packaging make the kits suitable as a gift to someone else or for yourself! Be surprised by the crochet kits from Hardicraft!

#### **Splinter Fox**

This playful fox is ready to take you on an adventure into the woods! This kit contains a multilingual pattern, quality blended yarn, and all of the materials needed to get to work (excl. crochet hook). Splinter is approximately 20 cm tall and is made with a 3.0 mm crochet hook.

HC-40CK003













Vinny Frog



George Giraffe















Henny Hippo HC-40MB095

























Molly Seahorse
HC-40CK055















Polly Cat HC-40SM077

Pixie Cat HC-40SM078































Retro Van Blue HC-40CK023

#### **Cuddle Cloth Elephant**

















20

HC-40MB093























#### SEASONAL KITS









#### **Ghost Friends**



















Rudolf Reindeer HC-40MB104

Mini Santa Claus HC-40MB083



Mini Angel HC-40MB105



Mini Snowman HC-40MB084



Mini Reindeer HC-40MB112



Gingerbread Man
HC-40MB082
Mini Elf
HC-40MB106



Seb Snowman HC-41MB028



Noël Bear HC-41MB019





### KNITTING KITS

Create lovely cuddly toys with our complete knitting kits! These knitted toys not only look super cute, but are also soft to the touch.

The stylish packaging makes the kits suitable as a gift to someone or as a gift for yourself! All you need is your own favourite knitting needles to start!

#### **Cutest Puppy!**

Look at this cute puppy! Made with the softest yarn, she is asking for cuddles and is sure to be the