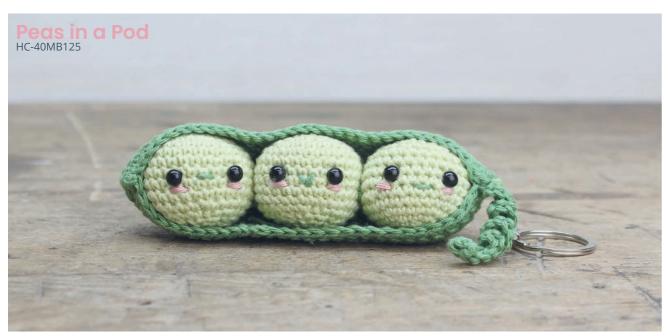

vorite crochet hook you can easily turn our kits into your own yarn creation! In the kit you will find everything you need for a beautiful result.

The stylish packaging make the kits suitable as a gift to someone else or for yourself! Be surprised by the crochet kits from Hardicraft!

#### **Splinter Fox**

This playful fox is ready to take you on an adventure into the woods! This kit contains a multilingual pattern, quality blended yarn, and all of the materials needed to get to work (excl. crochet hook). Splinter is approximately 20 cm tall and is made with a 3.0 mm crochet hook.

HC-40CK003













Vinny Frog



George Giraffe















Henny Hippo HC-40MB095

























Molly Seahorse
HC-40CK055















Polly Cat HC-40SM077

Pixie Cat HC-40SM078































Retro Van Blue HC-40CK023

#### **Cuddle Cloth Elephant**

















20

HC-40MB093























#### SEASONAL KITS









#### **Ghost Friends**



















Rudolf Reindeer HC-40MB104

Mini Santa Claus HC-40MB083



Mini Angel HC-40MB105



Mini Snowman HC-40MB084



Mini Reindeer HC-40MB112



Gingerbread Man
HC-40MB082
Mini Elf
HC-40MB106



Seb Snowman HC-41MB028



Noël Bear HC-41MB019





### KNITTING KITS

Create lovely cuddly toys with our complete knitting kits! These knitted toys not only look super cute, but are also soft to the touch.

The stylish packaging makes the kits suitable as a gift to someone or as a gift for yourself! All you need is your own favourite knitting needles to start!

#### **Cutest Puppy!**

Look at this cute