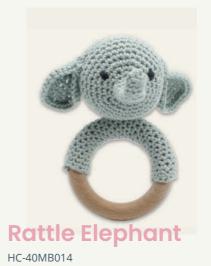

u will find everything you need for a beautiful result.

The stylish packaging make the kits suitable as a gift to someone else or for yourself! Be surprised by the crochet kits from Hardicraft!

#### **Splinter Fox**

This playful fox is ready to take you on an adventure into the woods! This kit contains a multilingual pattern, quality blended yarn, and all of the materials needed to get to work (excl. crochet hook). Splinter is approximately 20 cm tall and is made with a 3.0 mm crochet hook.

HC-40CK003













Vinny Frog



George Giraffe















Henny Hippo HC-40MB095

























Molly Seahorse
HC-40CK055















Polly Cat HC-40SM077

Pixie Cat HC-40SM078































Retro Van Blue HC-40CK023

#### **Cuddle Cloth Elephant**

















20

HC-40MB093























#### SEASONAL KITS









#### **Ghost Friends**



















Rudolf Reindeer HC-40MB104

Mini Santa Claus HC-40MB083



Mini Angel HC-40MB105



Mini Snowman HC-40MB084



Mini Reindeer HC-40MB112



Gingerbread Man
HC-40MB082
Mini Elf
HC-40MB106



Seb Snowman HC-41MB028



Noël Bear HC-41MB019





### KNITTING KITS

Create lovely cuddly toys with our complete knitting kits! These knitted toys not only look super cute, but are also soft to the touch.

The stylish packaging makes the kits suitable as a gift to someone or as a gift for yourself! All you need is your own favourite knitting needles to start!

#### **Cutest Puppy!**

Look at this cute puppy! Made with the softest yarn, she is asking for cuddles and is sure to be the favouri