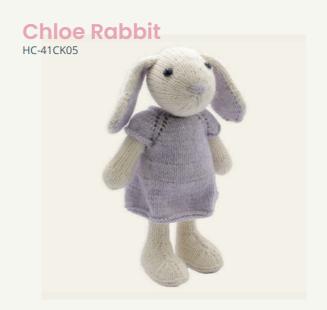

### KNITTING KITS

Create lovely cuddly toys with our complete knitting kits! These knitted toys not only look super cute, but are also soft to the touch.

The stylish packaging makes the kits suitable as a gift to someone or as a gift for yourself! All you need is your own favourite knitting needles to start!

#### **Cutest Puppy!**

Look at this cute puppy! Made with the softest yarn, she is asking for cuddles and is sure to be the favourite of all dog lovers. This kit contains a pattern, quality blended yarn and all the materials needed to get started (excl. knitting needles). Ria is approximately 30 cm long and is made with 2,5 mm knitting needles.