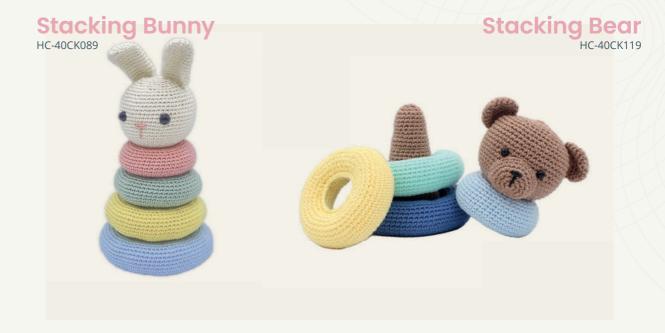

you will find everything you need for a beautiful result.

The stylish packaging make the kits suitable as a gift to someone else or for yourself! Be surprised by the crochet kits from Hardicraft!

#### **Splinter Fox**

This playful fox is ready to take you on an adventure into the woods! This kit contains a multilingual pattern, quality blended yarn, and all of the materials needed to get to work (excl. crochet hook). Splinter is approximately 20 cm tall and is made with a 3.0 mm crochet hook.

HC-40CK003













Vinny Frog



George Giraffe















Henny Hippo HC-40MB095

























Molly Seahorse
HC-40CK055















Polly Cat HC-40SM077

Pixie Cat HC-40SM078































Retro Van Blue HC-40CK023

#### **Cuddle Cloth Elephant**

















20

HC-40MB093























#### SEASONAL KITS









#### **Ghost Friends**



















Rudolf Reindeer HC-40MB104

Mini Santa Claus HC-40MB083



Mini Angel HC-40MB105



Mini Snowman HC-40MB084



Mini Reindeer HC-40MB112



Gingerbread Man
HC-40MB082
Mini Elf
HC-40MB106



Seb Snowman HC-41MB028



Noël Bear HC-41MB019





### KNITTING KITS

Create lovely cuddly toys with our complete knitting kits! These knitted toys not only look super cute, but are also soft to the touch.

The stylish packaging makes the kits suitable as a gift to someone or as a gift for yourself! All you need is your own favourite knitting needles to start!

#### **Cutest Puppy!**

Look at this cute puppy! Made with the softest yarn, she is asking for cuddles and is sure to be the favou