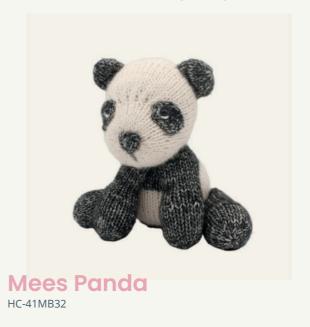

### KNITTING KITS

Create lovely cuddly toys with our complete knitting kits! These knitted toys not only look super cute, but are also soft to the touch.

The stylish packaging makes the kits suitable as a gift to someone or as a gift for yourself! All you need is your own favourite knitting needles to start!