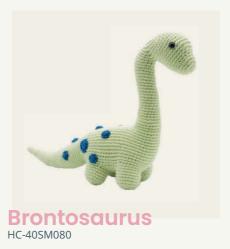

l handmade item. Try our beautiful crochet hooks or knitting needles to make your projects.

With your own favorite crochet hook you can easily turn our kits into your own yarn creation! In the kit you will find everything you need for a beautiful result.

The stylish packaging make the kits suitable as a gift to someone else or for yourself! Be surprised by the crochet kits from Hardicraft!

#### **Splinter Fox**

This playful fox is ready to take you on an adventure into the woods! This kit contains a multilingual pattern, quality blended yarn, and all of the materials needed to get to work (excl. crochet hook). Splinter is approximately 20 cm tall and is made with a 3.0 mm crochet hook.

HC-40CK003













Vinny Frog



George Giraffe















Henny Hippo HC-40MB095

























Molly Seahorse
HC-40CK055















Polly Cat HC-40SM077

Pixie Cat HC-40SM078































Retro Van Blue HC-40CK023

#### **Cuddle Cloth Elephant**

















20

HC-40MB093























#### SEASONAL KITS









#### **Ghost Friends**



















Rudolf Reindeer HC-40MB104

Mini Santa Claus HC-40MB083



Mini Angel HC-40MB105



Mini Snowman HC-40MB084



Mini Reindeer HC-40MB112



Gingerbread Man
HC-40MB082
Mini Elf
HC-40MB106



Seb Snowman HC-41MB028



Noël Bear HC-41MB019





### KNITTING KITS

Create lovely cuddly toys with our complete knitting kits! These knitted toys not only look super cute, but are also soft to the touch.

The stylish packaging makes the kits suitable as a gift to someone or as a gift for yours