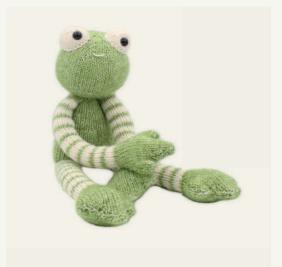

### KNITTING KITS

Create lovely cuddly toys with our complete knitting kits! These knitted toys not only look super cute, but are also soft to the touch.

The stylish packaging makes the kits suitable as a gift to someone or as a gift for yourself! All you need is your own favourite knitting needles to start!