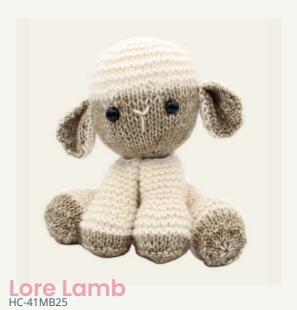

### KNITTING KITS

Create lovely cuddly toys with our complete knitting kits! These knitted toys not only look super cute, but are also soft to the touch.

The stylish packaging makes the kits suitable as a gift to someone or as a gift for yourself! All you need is your own favourite knitting needles to start!