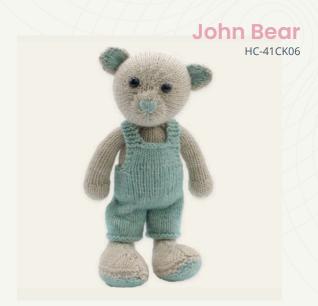

### KNITTING KITS

Create lovely cuddly toys with our complete knitting kits! These knitted toys not only look super cute, but are also soft to the touch.

The stylish packaging makes the kits suitable as a gift to someone or as a gift for yourself! All you need is your own favourite knitting needles to start!