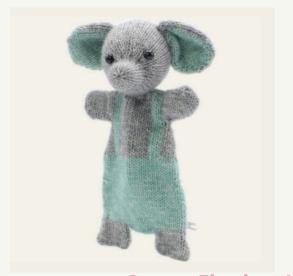

### KNITTING KITS

Create lovely cuddly toys with our complete knitting kits! These knitted toys not only look super cute, but are also soft to the touch.

The stylish packaging makes the kits suitable as a gift to someone or as a gift for yourself! All you need is your own favourite knitting needles to start!