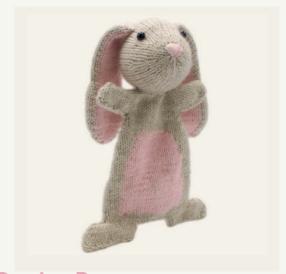

### KNITTING KITS

Create lovely cuddly toys with our complete knitting kits! These knitted toys not only look super cute, but are also soft to the touch.

The stylish packaging makes the kits suitable as a gift to someone or as a gift for yourself! All you need is your own favourite knitting needles to start!