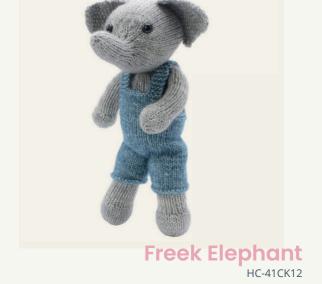

### KNITTING KITS

Create lovely cuddly toys with our complete knitting kits! These knitted toys not only look super cute, but are also soft to the touch.

The stylish packaging makes the kits suitable as a gift to someone or as a gift for yourself! All you need is your own favourite knitting needles to start!