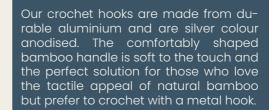

# High quality needles in sustainable packaching

Our knitting needles and crochet hooks are premium quality. Made from durable aluminium and fast growing, sustainable bamboo they are the perfect fit for every yarn lover!

The beautiful burlap cases are made from jute grown in India. The jute plant has an extremely low carbon footprint and is an amazing crop for the environment as the plants are rain fed and require no pesticides. A true plastic-free and space-saving storage for every environmentally conscious knitter.