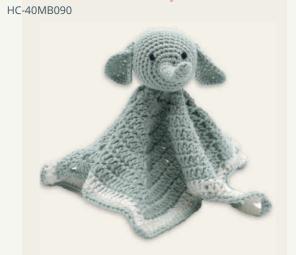

the kit you will find everything you need for a beautiful result.

The stylish packaging make the kits suitable as a gift to someone else or for yourself! Be surprised by the crochet kits from Hardicraft!

#### **Splinter Fox**

This playful fox is ready to take you on an adventure into the woods! This kit contains a multilingual pattern, quality blended yarn, and all of the materials needed to get to work (excl. crochet hook). Splinter is approximately 20 cm tall and is made with a 3.0 mm crochet hook.

HC-40CK003













Vinny Frog



George Giraffe















Henny Hippo HC-40MB095

























Molly Seahorse
HC-40CK055















Polly Cat HC-40SM077

Pixie Cat HC-40SM078































Retro Van Blue HC-40CK023

#### **Cuddle Cloth Elephant**

















20

HC-40MB093























#### SEASONAL KITS









#### **Ghost Friends**



















Rudolf Reindeer HC-40MB104

Mini Santa Claus HC-40MB083



Mini Angel HC-40MB105



Mini Snowman HC-40MB084



Mini Reindeer HC-40MB112



Gingerbread Man
HC-40MB082
Mini Elf
HC-40MB106



Seb Snowman HC-41MB028



Noël Bear HC-41MB019





### KNITTING KITS

Create lovely cuddly toys with our complete knitting kits! These knitted toys not only look super cute, but are also soft to the touch.

The stylish packaging makes the kits suitable as a gift to someone or as a gift for yourself! All you need is your own favourite knitting needles to start!

#### **Cutest Puppy!**

Look at this cute puppy! Made with the softest yarn, she is asking for cuddles and is sure to be t