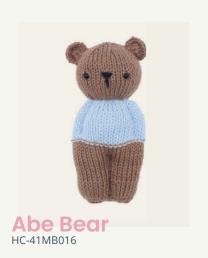

### KNITTING KITS

Create lovely cuddly toys with our complete knitting kits! These knitted toys not only look super cute, but are also soft to the touch.

The stylish packaging makes the kits suitable as a gift to someone or as a gift for yourself! All you need is your own favourite knitting needles to start!

#### **Cutest Puppy!**

Look at this cute puppy! Made with the softest yarn, she is asking for cuddles and is sure to be the favourite of all dog lovers. This kit contains a pattern, quality blended yarn and all the materials needed to get started (excl. knitting needles). Ria is approximately 30 cm long and is made with 2,5 mm knitting needles.