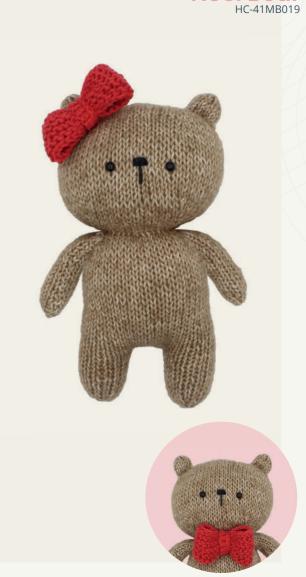

, and all of the materials needed to get to work (excl. crochet hook). Splinter is approximately 20 cm tall and is made with a 3.0 mm crochet hook.

HC-40CK003













Vinny Frog



George Giraffe















Henny Hippo HC-40MB095

























Molly Seahorse
HC-40CK055















Polly Cat HC-40SM077

Pixie Cat HC-40SM078































Retro Van Blue HC-40CK023

#### **Cuddle Cloth Elephant**

















20

HC-40MB093























#### SEASONAL KITS









#### **Ghost Friends**



















Rudolf Reindeer HC-40MB104

Mini Santa Claus HC-40MB083



Mini Angel HC-40MB105



Mini Snowman HC-40MB084



Mini Reindeer HC-40MB112



Gingerbread Man
HC-40MB082
Mini Elf
HC-40MB106



Seb Snowman HC-41MB028



Noël Bear HC-41MB019





### KNITTING KITS

Create lovely cuddly toys with our complete knitting kits! These knitted toys not only look super cute, but are also soft to the touch.

The stylish packaging makes the kits suitable as a gift to someone or as a gift for yourself! All you need is your own favourite knitting needles to start!

#### **Cutest Puppy!**

Look at this cute puppy! Made with the softest yarn, she is asking for cuddles and is sure to be the favourite of all dog lovers. This kit contains a pattern, quality blended yarn and all the materials needed to get started (excl. knitting needles). Ria is approximately 30 cm long and is made with 2,5 mm knitting needles.











#### KNITTING KITS























Sonny Elephant HC-41CK03

# HC-41CK20

































Willy Whale