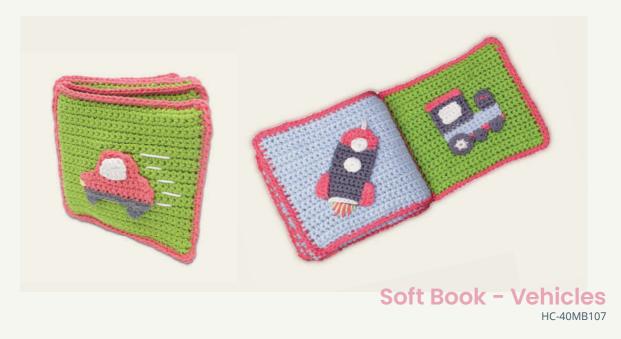

for a beautiful result.

The stylish packaging make the kits suitable as a gift to someone else or for yourself! Be surprised by the crochet kits from Hardicraft!

#### **Splinter Fox**

This playful fox is ready to take you on an adventure into the woods! This kit contains a multilingual pattern, quality blended yarn, and all of the materials needed to get to work (excl. crochet hook). Splinter is approximately 20 cm tall and is made with a 3.0 mm crochet hook.

HC-40CK003













Vinny Frog



George Giraffe















Henny Hippo HC-40MB095

























Molly Seahorse
HC-40CK055















Polly Cat HC-40SM077

Pixie Cat HC-40SM078































Retro Van Blue HC-40CK023

#### **Cuddle Cloth Elephant**

















20

HC-40MB093























#### SEASONAL KITS









#### **Ghost Friends**



















Rudolf Reindeer HC-40MB104

Mini Santa Claus HC-40MB083



Mini Angel HC-40MB105



Mini Snowman HC-40MB084



Mini Reindeer HC-40MB112



Gingerbread Man
HC-40MB082
Mini Elf
HC-40MB106



Seb Snowman HC-41MB028



Noël Bear HC-41MB019





### KNITTING KITS

Create lovely cuddly toys with our complete knitting kits! These knitted toys not only look super cute, but are also soft to the touch.

The stylish packaging makes the kits suitable as a gift to someone or as a gift for yourself! All you need is your own favourite knitting needles to start!

#### **Cutest Puppy!**

Look at this cute puppy! Made with the softest yarn, she is asking for cuddles and is sure to be the favourite of all dog lovers. This kit c