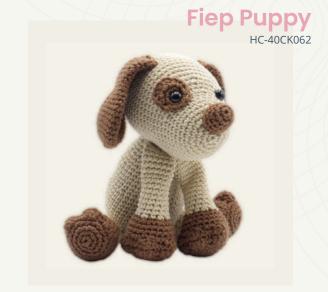

#### **Cutest Puppy!**

Look at this cute puppy! Made with the softest yarn, she is asking for cuddles and is sure to be the favourite of all dog lovers. This kit contains a pattern, quality blended yarn and all the materials needed to get started (excl. knitting needles). Ria is approximately 30 cm long and is made with 2,5 mm knitting needles.