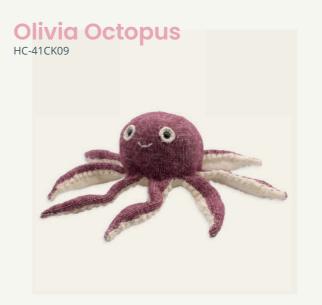

oël Bear HC-41MB019





### KNITTING KITS

Create lovely cuddly toys with our complete knitting kits! These knitted toys not only look super cute, but are also soft to the touch.

The stylish packaging makes the kits suitable as a gift to someone or as a gift for yourself! All you need is your own favourite knitting needles to start!

#### **Cutest Puppy!**

Look at this cute puppy! Made with the softest yarn, she is asking for cuddles and is sure to be the favourite of all dog lovers. This kit contains a pattern, quality blended yarn and all the materials needed to get started (excl. knitting needles). Ria is approximately 30 cm long and is made with 2,5 mm knitting needles.











#### KNITTING KITS























Sonny Elephant HC-41CK03

# HC-41CK20

































Willy Whale
HC-41CK07

## ESSENTIALS

# High quality needles in sustainable packaching

Our knitting needles and crochet hooks are premium quality. Made from durable aluminium and fast growing, sustainable bamboo they are the perfect fit for every yarn lover!

The beautiful burlap cases are made from jute grown in India. The jute plant has an extremely low carbon footprint and is an amazing crop for the environment as the plants are rain fed and require no pesticides. A true plastic-free and space-saving storage for every environmentally conscious knitter.

#### Knitting needle set

HC-70MB12

These knitting needles are made from durable aluminium. The light grey anodised finish lets the stitches glide smoothly. Carefully tapered along the length, they pick up stitches easily and