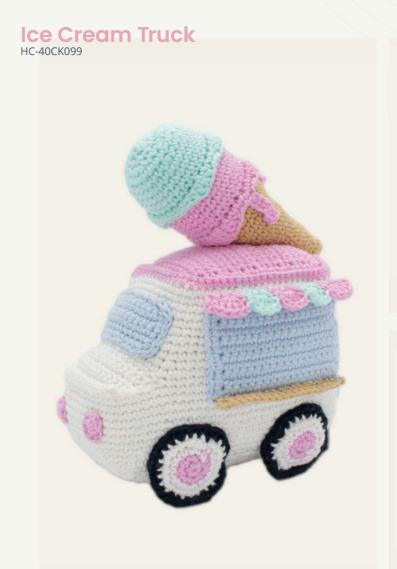

ook you can easily turn our kits into your own yarn creation! In the kit you will find everything you need for a beautiful result.

The stylish packaging make the kits suitable as a gift to someone else or for yourself! Be surprised by the crochet kits from Hardicraft!

#### **Splinter Fox**

This playful fox is ready to take you on an adventure into the woods! This kit contains a multilingual pattern, quality blended yarn, and all of the materials needed to get to work (excl. crochet hook). Splinter is approximately 20 cm tall and is made with a 3.0 mm crochet hook.

HC-40CK003













Vinny Frog



George Giraffe















Henny Hippo HC-40MB095

























Molly Seahorse
HC-40CK055















Polly Cat HC-40SM077

Pixie Cat HC-40SM078































Retro Van Blue HC-40CK023

#### **Cuddle Cloth Elephant**

















20

HC-40MB093























#### SEASONAL KITS









#### **Ghost Friends**



















Rudolf Reindeer HC-40MB104

Mini Santa Claus HC-40MB083



Mini Angel HC-40MB105



Mini Snowman HC-40MB084



Mini Reindeer HC-40MB112



Gingerbread Man
HC-40MB082
Mini Elf
HC-40MB106



Seb Snowman HC-41MB028



Noël Bear HC-41MB019





### KNITTING KITS

Create lovely cuddly toys with our complete knitting kits! These knitted toys not only look super cute, but are also soft to the touch.

The stylish packaging makes the kits suitable as a gift to someone or as a gift for yourself! All you need is your own favourite knitting needles to start!

#### **Cutest Puppy!**

Look at this cute puppy! Made wit