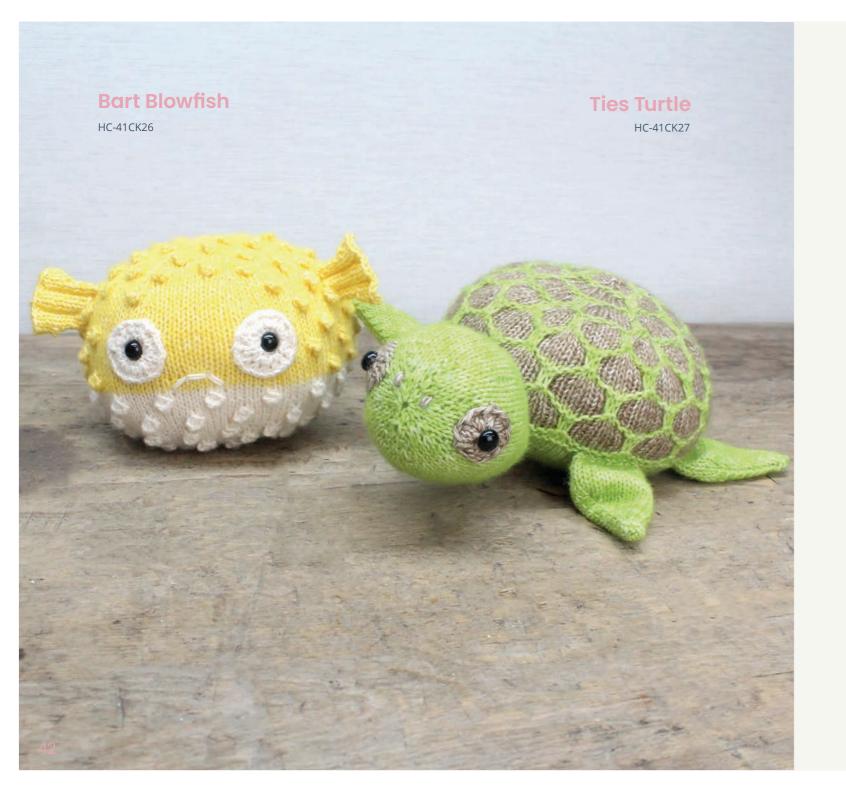

Noël Bear HC-41MB019





### KNITTING KITS

Create lovely cuddly toys with our complete knitting kits! These knitted toys not only look super cute, but are also soft to the touch.

The stylish packaging makes the kits suitable as a gift to someone or as a gift for yourself! All you need is your own favourite knitting needles to start!

#### **Cutest Puppy!**

Look at this cute puppy! Made with the softest yarn, she is asking for cuddles and is sure to be the favourite of all dog lovers. This kit contains a pattern, quality blended yarn and all the materials needed to get started (excl. knitting needles). Ria is approximately 30 cm long and is made with 2,5 mm knitting needles.











#### KNITTING KITS























Sonny Elephant HC-41CK03

# HC-41CK20

































Willy Whale
HC-41CK07

## ESSENTIALS

# High quality needles in sustainable packaching

Our knitting needles and crochet hooks are premium quality. Made from durable aluminium and fast growing, sustainable bamboo they are the perfect fit for every yarn lover!

The beautiful burlap cases are made from jute grown in India. The jute plant has an extremely low carbon footprint and is an amazing crop for the environment as the plants are rain fed and require no pesticides. A true plastic-free and space-saving storage for every environmentally conscious knitter.

#### Knitting needle set

HC-70MB12

These knitting needles are made from durable aluminium. The light grey anodised finish lets the stitches glide smoothly. Carefully tapered along the length, they pick up stitches easily a