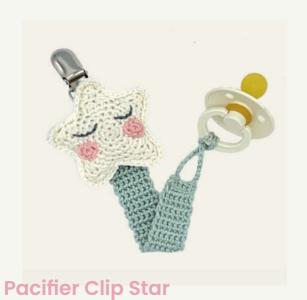

kit you will find everything you need for a beautiful result.

The stylish packaging make the kits suitable as a gift to someone else or for yourself! Be surprised by the crochet kits from Hardicraft!

#### **Splinter Fox**

This playful fox is ready to take you on an adventure into the woods! This kit contains a multilingual pattern, quality blended yarn, and all of the materials needed to get to work (excl. crochet hook). Splinter is approximately 20 cm tall and is made with a 3.0 mm crochet hook.

HC-40CK003













Vinny Frog



George Giraffe















Henny Hippo HC-40MB095

























Molly Seahorse
HC-40CK055















Polly Cat HC-40SM077

Pixie Cat HC-40SM078































Retro Van Blue HC-40CK023

#### **Cuddle Cloth Elephant**

















20

HC-40MB093























#### SEASONAL KITS









#### **Ghost Friends**



















Rudolf Reindeer HC-40MB104

Mini Santa Claus HC-40MB083



Mini Angel HC-40MB105



Mini Snowman HC-40MB084



Mini Reindeer HC-40MB112



Gingerbread Man
HC-40MB082
Mini Elf
HC-40MB106



Seb Snowman HC-41MB028



Noël Bear HC-41MB019





### KNITTING KITS

Create lovely cuddly toys with our complete knitting kits! These knitted toys not only look super cute, but are also soft to the touch.

The stylish packaging makes the kits suitable as a gift to someone or as a gift for yourself! All you need is your own favourite knitting needles to start!

#### **Cutest Puppy!**

Look at this cute puppy! Made with the softest yarn, she is asking for cuddles and is sure to be the f