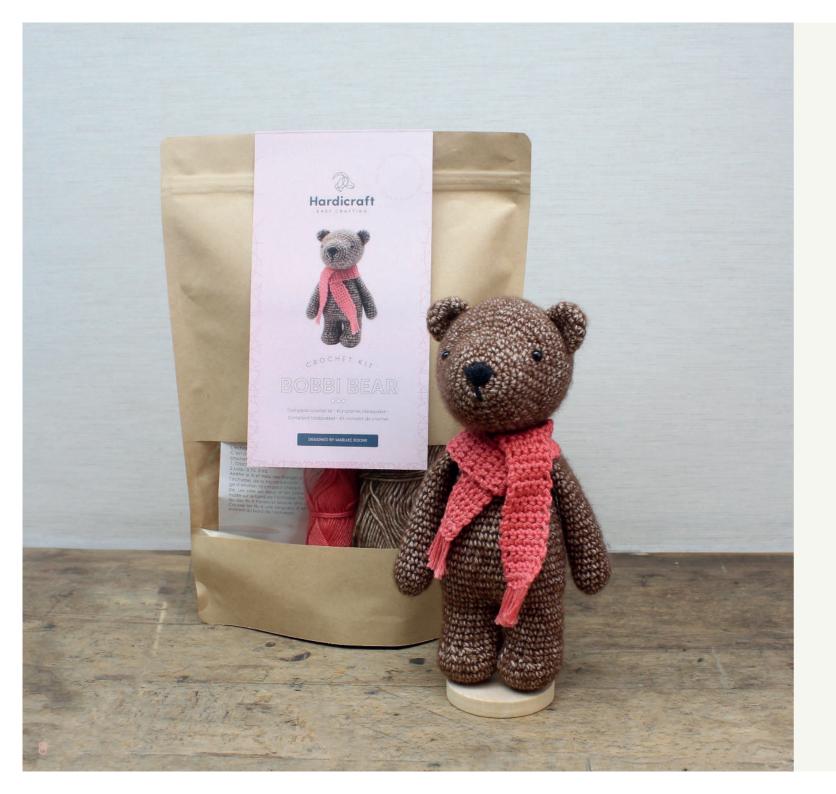

all necessary haberdashery to make a beautiful handmade item. Try our beautiful crochet hooks or knitting needles to make your projects.

With your own favorite crochet hook you can easily turn our kits into your own yarn creation! In the kit you will find everything you need for a beautiful result.

The stylish packaging make the kits suitable as a gift to someone else or for yourself! Be surprised by the crochet kits from Hardicraft!

#### **Splinter Fox**

This playful fox is ready to take you on an adventure into the woods! This kit contains a multilingual pattern, quality blended yarn, and all of the materials needed to get to work (excl. crochet hook). Splinter is approximately 20 cm tall and is made with a 3.0 mm crochet hook.

HC-40CK003













Vinny Frog



George Giraffe















Henny Hippo HC-40MB095

























Molly Seahorse
HC-40CK055















Polly Cat HC-40SM077

Pixie Cat HC-40SM078































Retro Van Blue HC-40CK023

#### **Cuddle Cloth Elephant**

















20

HC-40MB093























#### SEASONAL KITS









#### **Ghost Friends**



















Rudolf Reindeer HC-40MB104

Mini Santa Claus HC-40MB083



Mini Angel HC-40MB105



Mini Snowman HC-40MB084



Mini Reindeer HC-40MB112



Gingerbread Man
HC-40MB082
Mini Elf
HC-40MB106



Seb Snowman HC-41MB028



Noël Bear HC-41MB019





### KNITTING KITS

Create lovely cuddly toys with our complete knitting kits! These knitted toys not only look super cute, but are also soft to the touch.

The stylish packaging makes the kits suitab