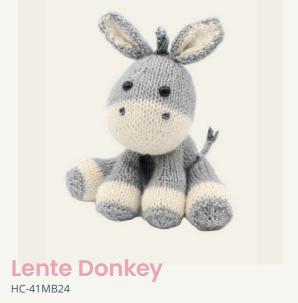

### KNITTING KITS

Create lovely cuddly toys with our complete knitting kits! These knitted toys not only look super cute, but are also soft to the touch.

The stylish packaging makes the kits suitable as a gift to someone or as a gift for yourself! All you need is your own favourite knitting needles to start!