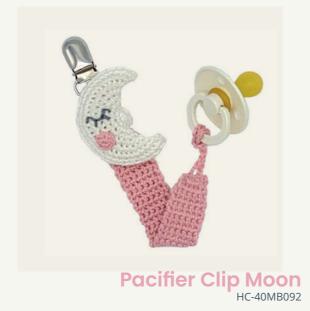

t you will find everything you need for a beautiful result.

The stylish packaging make the kits suitable as a gift to someone else or for yourself! Be surprised by the crochet kits from Hardicraft!

#### **Splinter Fox**

This playful fox is ready to take you on an adventure into the woods! This kit contains a multilingual pattern, quality blended yarn, and all of the materials needed to get to work (excl. crochet hook). Splinter is approximately 20 cm tall and is made with a 3.0 mm crochet hook.

HC-40CK003













Vinny Frog



George Giraffe















Henny Hippo HC-40MB095

























Molly Seahorse
HC-40CK055















Polly Cat HC-40SM077

Pixie Cat HC-40SM078































Retro Van Blue HC-40CK023

#### **Cuddle Cloth Elephant**

















20

HC-40MB093























#### SEASONAL KITS









#### **Ghost Friends**



















Rudolf Reindeer HC-40MB104

Mini Santa Claus HC-40MB083



Mini Angel HC-40MB105



Mini Snowman HC-40MB084



Mini Reindeer HC-40MB112



Gingerbread Man
HC-40MB082
Mini Elf
HC-40MB106



Seb Snowman HC-41MB028



Noël Bear HC-41MB019





### KNITTING KITS

Create lovely cuddly toys with our complete knitting kits! These knitted toys not only look super cute, but are also soft to the touch.

The stylish packaging makes the kits suitable as a gift to someone or as a gift for yourself! All you need is your own favourite knitting needles to start!

#### **Cutest Puppy!**

Look at this cute puppy! Made with the softest yarn, she is asking for cuddles and is sure to be the fav