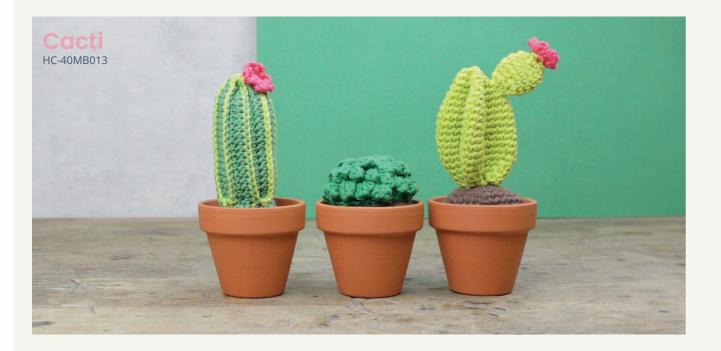

r a beautiful result.

The stylish packaging make the kits suitable as a gift to someone else or for yourself! Be surprised by the crochet kits from Hardicraft!

#### **Splinter Fox**

This playful fox is ready to take you on an adventure into the woods! This kit contains a multilingual pattern, quality blended yarn, and all of the materials needed to get to work (excl. crochet hook). Splinter is approximately 20 cm tall and is made with a 3.0 mm crochet hook.

HC-40CK003













Vinny Frog



George Giraffe















Henny Hippo HC-40MB095

























Molly Seahorse
HC-40CK055















Polly Cat HC-40SM077

Pixie Cat HC-40SM078































Retro Van Blue HC-40CK023

#### **Cuddle Cloth Elephant**

















20

HC-40MB093























#### SEASONAL KITS









#### **Ghost Friends**



















Rudolf Reindeer HC-40MB104

Mini Santa Claus HC-40MB083



Mini Angel HC-40MB105



Mini Snowman HC-40MB084



Mini Reindeer HC-40MB112



Gingerbread Man
HC-40MB082
Mini Elf
HC-40MB106



Seb Snowman HC-41MB028



Noël Bear HC-41MB019





### KNITTING KITS

Create lovely cuddly toys with our complete knitting kits! These knitted toys not only look super cute, but are also soft to the touch.

The stylish packaging makes the kits suitable as a gift to someone or as a gift for yourself! All you need is your own favourite knitting needles to start!

#### **Cutest Puppy!**

Look at this cute puppy! Made with the softest yarn, she is asking for cuddles and is sure to be the favourite of all dog lovers. This kit con