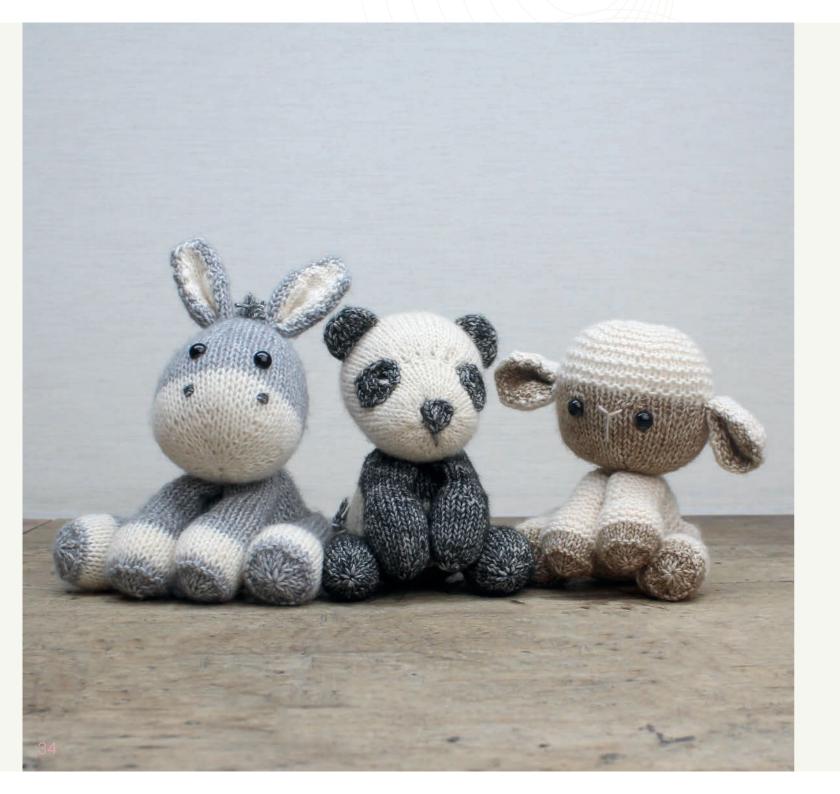

### KNITTING KITS

Create lovely cuddly toys with our complete knitting kits! These knitted toys not only look super cute, but are also soft to the touch.

The stylish packaging makes the kits suitable as a gift to someone or as a gift for yourself! All you need is your own favourite knitting needles to start!