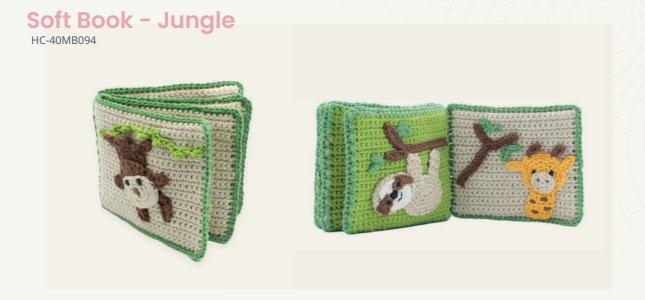

d for a beautiful result.

The stylish packaging make the kits suitable as a gift to someone else or for yourself! Be surprised by the crochet kits from Hardicraft!

#### **Splinter Fox**

This playful fox is ready to take you on an adventure into the woods! This kit contains a multilingual pattern, quality blended yarn, and all of the materials needed to get to work (excl. crochet hook). Splinter is approximately 20 cm tall and is made with a 3.0 mm crochet hook.

HC-40CK003













Vinny Frog



George Giraffe















Henny Hippo HC-40MB095

























Molly Seahorse
HC-40CK055















Polly Cat HC-40SM077

Pixie Cat HC-40SM078































Retro Van Blue HC-40CK023

#### **Cuddle Cloth Elephant**

















20

HC-40MB093























#### SEASONAL KITS









#### **Ghost Friends**



















Rudolf Reindeer HC-40MB104

Mini Santa Claus HC-40MB083



Mini Angel HC-40MB105



Mini Snowman HC-40MB084



Mini Reindeer HC-40MB112



Gingerbread Man
HC-40MB082
Mini Elf
HC-40MB106



Seb Snowman HC-41MB028



Noël Bear HC-41MB019





### KNITTING KITS

Create lovely cuddly toys with our complete knitting kits! These knitted toys not only look super cute, but are also soft to the touch.

The stylish packaging makes the kits suitable as a gift to someone or as a gift for yourself! All you need is your own favourite knitting needles to start!

#### **Cutest Puppy!**

Look at this cute puppy! Made with the softest yarn, she is asking for cuddles and is sure to be the favourite of all dog lovers. This kit