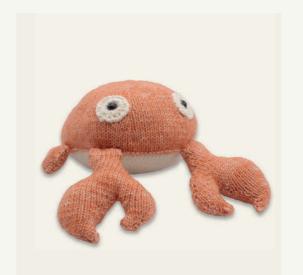

Bear HC-41MB019





### KNITTING KITS

Create lovely cuddly toys with our complete knitting kits! These knitted toys not only look super cute, but are also soft to the touch.

The stylish packaging makes the kits suitable as a gift to someone or as a gift for yourself! All you need is your own favourite knitting needles to start!

#### **Cutest Puppy!**

Look at this cute puppy! Made with the softest yarn, she is asking for cuddles and is sure to be the favourite of all dog lovers. This kit contains a pattern, quality blended yarn and all the materials needed to get started (excl. knitting needles). Ria is approximately 30 cm long and is made with 2,5 mm knitting needles.











#### KNITTING KITS























Sonny Elephant HC-41CK03

# HC-41CK20

































Willy Whale
HC-41CK07

## ESSENTIALS

# High quality needles in sustainable packaching

Our knitting needles and crochet hooks are premium quality. Made from durable aluminium and fast growing, sustainable bamboo they are the perfect fit for every yarn lover!

The beautiful burlap cases are made from jute grown in India. The jute plant has an extremely low carbon footprint and is an amazing crop for the environment as the plants are rain fed and require no pesticides. A true plastic-free and space-saving storage for every environmentally conscious knitter.

#### Knitting needle set

HC-70MB12

These knitting needles are made from durable aluminium. The light grey anodised finish lets the stitches glide smoothly. Carefully tapered along the length, they pick up stitches easily and the