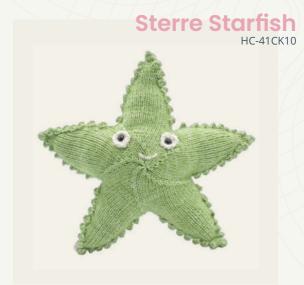

l Bear HC-41MB019





### KNITTING KITS

Create lovely cuddly toys with our complete knitting kits! These knitted toys not only look super cute, but are also soft to the touch.

The stylish packaging makes the kits suitable as a gift to someone or as a gift for yourself! All you need is your own favourite knitting needles to start!

#### **Cutest Puppy!**

Look at this cute puppy! Made with the softest yarn, she is asking for cuddles and is sure to be the favourite of all dog lovers. This kit contains a pattern, quality blended yarn and all the materials needed to get started (excl. knitting needles). Ria is approximately 30 cm long and is made with 2,5 mm knitting needles.











#### KNITTING KITS























Sonny Elephant HC-41CK03

# HC-41CK20

































Willy Whale
HC-41CK07

## ESSENTIALS

# High quality needles in sustainable packaching

Our knitting needles and crochet hooks are premium quality. Made from durable aluminium and fast growing, sustainable bamboo they are the perfect fit for every yarn lover!

The beautiful burlap cases are made from jute grown in India. The jute plant has an extremely low carbon footprint and is an amazing crop for the environment as the plants are rain fed and require no pesticides. A true plastic-free and space-saving storage for every environmentally conscious knitter.

#### Knitting needle set

HC-70MB12

These knitting needles are made from durable aluminium. The light grey anodised finish lets the stitches glide smoothly. Carefully tapered along the length, they pick up stitches easily and t