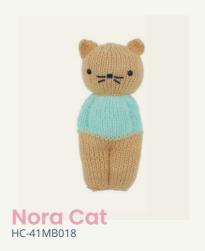

### KNITTING KITS

Create lovely cuddly toys with our complete knitting kits! These knitted toys not only look super cute, but are also soft to the touch.

The stylish packaging makes the kits suitable as a gift to someone or as a gift for yourself! All you need is your own favourite knitting needles to start!