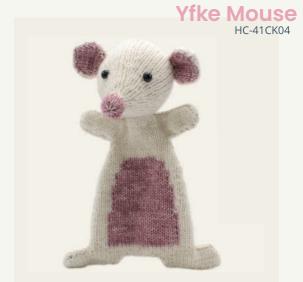

### KNITTING KITS

Create lovely cuddly toys with our complete knitting kits! These knitted toys not only look super cute, but are also soft to the touch.

The stylish packaging makes the kits suitable as a gift to someone or as a gift for yourself! All you need is your own favourite knitting needles to start!