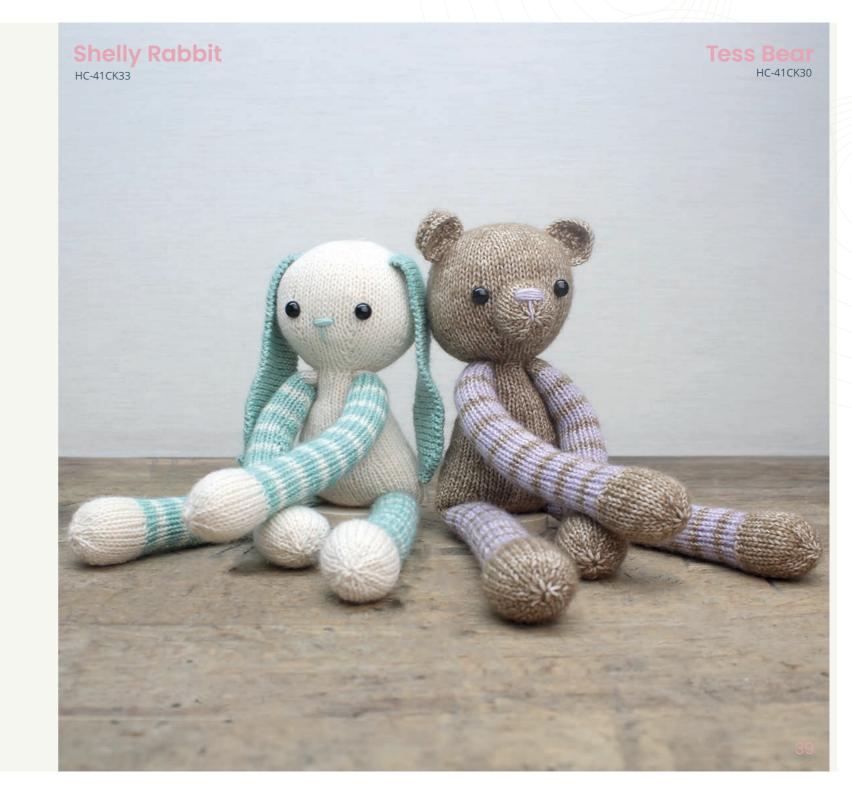

### KNITTING KITS

Create lovely cuddly toys with our complete knitting kits! These knitted toys not only look super cute, but are also soft to the touch.

The stylish packaging makes the kits suitable as a gift to someone or as a gift for yourself! All you need is your own favourite knitting needles to start!