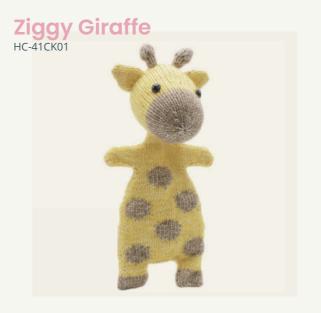

bread Man
HC-40MB082
Mini Elf
HC-40MB106



Seb Snowman HC-41MB028



Noël Bear HC-41MB019





### KNITTING KITS

Create lovely cuddly toys with our complete knitting kits! These knitted toys not only look super cute, but are also soft to the touch.

The stylish packaging makes the kits suitable as a gift to someone or as a gift for yourself! All you need is your own favourite knitting needles to start!

#### **Cutest Puppy!**

Look at this cute puppy! Made with the softest yarn, she is asking for cuddles and is sure to be the favourite of all dog lovers. This kit contains a pattern, quality blended yarn and all the materials needed to get started (excl. knitting needles). Ria is approximately 30 cm long and is made with 2,5 mm knitting needles.











#### KNITTING KITS























Sonny Elephant HC-41CK03

# HC-41CK20

































Willy Whale
HC-41CK07

## ESSENTIALS

# High quality needles in sustainable packaching

Our knitting needles and crochet hooks are premium quality. Made from durable aluminium and fast growing, sustainable bamboo they are the perfect fit for every yarn lover!

The beautiful burlap cases are made from jute grown in India. The jute plant has an extremely low carbon footprint and is an amazing crop for the environment as the plants are rain fed and require no pesticides. A true plastic-free and space-saving storage for every environmentally conscious knitter.

#### Knitting needle set

HC-70MB12

These knitting needles are made from durable aluminium. The light grey anodised finish lets the stitches glide smoothl