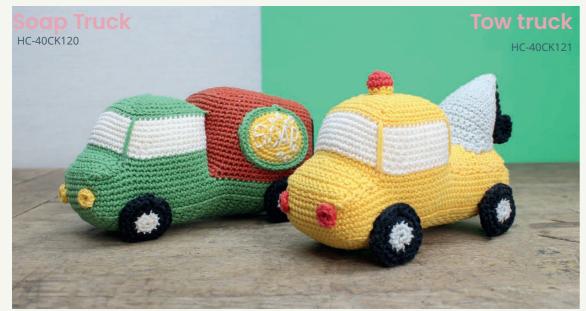

hook you can easily turn our kits into your own yarn creation! In the kit you will find everything you need for a beautiful result.

The stylish packaging make the kits suitable as a gift to someone else or for yourself! Be surprised by the crochet kits from Hardicraft!

#### **Splinter Fox**

This playful fox is ready to take you on an adventure into the woods! This kit contains a multilingual pattern, quality blended yarn, and all of the materials needed to get to work (excl. crochet hook). Splinter is approximately 20 cm tall and is made with a 3.0 mm crochet hook.

HC-40CK003













Vinny Frog



George Giraffe















Henny Hippo HC-40MB095

























Molly Seahorse
HC-40CK055















Polly Cat HC-40SM077

Pixie Cat HC-40SM078































Retro Van Blue HC-40CK023

#### **Cuddle Cloth Elephant**

















20

HC-40MB093























#### SEASONAL KITS









#### **Ghost Friends**



















Rudolf Reindeer HC-40MB104

Mini Santa Claus HC-40MB083



Mini Angel HC-40MB105



Mini Snowman HC-40MB084



Mini Reindeer HC-40MB112



Gingerbread Man
HC-40MB082
Mini Elf
HC-40MB106



Seb Snowman HC-41MB028



Noël Bear HC-41MB019





### KNITTING KITS

Create lovely cuddly toys with our complete knitting kits! These knitted toys not only look super cute, but are also soft to the touch.

The stylish packaging makes the kits suitable as a gift to someone or as a gift for yourself! All you need is your own favourite knitting needles to start!

#### **Cutest Puppy!**

Look at this cute puppy! Made w