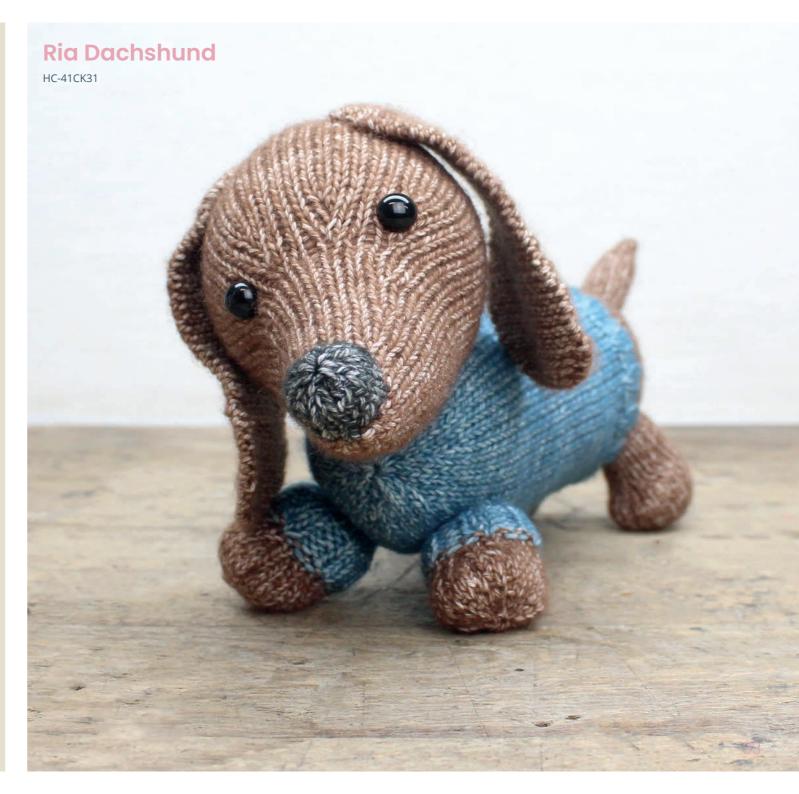

#### **Cutest Puppy!**

Look at this cute puppy! Made with the softest yarn, she is asking for cuddles and is sure to be the favourite of all dog lovers. This kit contains a pattern, quality blended yarn and all the materials needed to get started (excl. knitting needles). Ria is approximately 30 cm long and is made with 2,5 mm knitting needles.