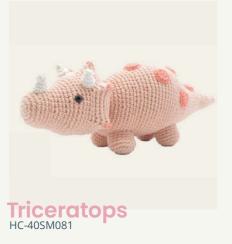

handmade item. Try our beautiful crochet hooks or knitting needles to make your projects.

With your own favorite crochet hook you can easily turn our kits into your own yarn creation! In the kit you will find everything you need for a beautiful result.

The stylish packaging make the kits suitable as a gift to someone else or for yourself! Be surprised by the crochet kits from Hardicraft!

#### **Splinter Fox**

This playful fox is ready to take you on an adventure into the woods! This kit contains a multilingual pattern, quality blended yarn, and all of the materials needed to get to work (excl. crochet hook). Splinter is approximately 20 cm tall and is made with a 3.0 mm crochet hook.

HC-40CK003













Vinny Frog



George Giraffe















Henny Hippo HC-40MB095

























Molly Seahorse
HC-40CK055















Polly Cat HC-40SM077

Pixie Cat HC-40SM078































Retro Van Blue HC-40CK023

#### **Cuddle Cloth Elephant**

















20

HC-40MB093























#### SEASONAL KITS









#### **Ghost Friends**



















Rudolf Reindeer HC-40MB104

Mini Santa Claus HC-40MB083



Mini Angel HC-40MB105



Mini Snowman HC-40MB084



Mini Reindeer HC-40MB112



Gingerbread Man
HC-40MB082
Mini Elf
HC-40MB106



Seb Snowman HC-41MB028



Noël Bear HC-41MB019





### KNITTING KITS

Create lovely cuddly toys with our complete knitting kits! These knitted toys not only look super cute, but are also soft to the touch.

The stylish packaging makes the kits suitable as a gift to someone or as a gift for yoursel