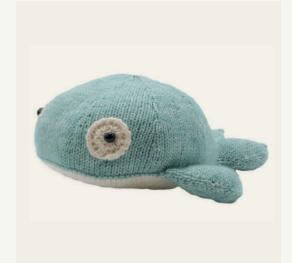

HC-41MB019





### KNITTING KITS

Create lovely cuddly toys with our complete knitting kits! These knitted toys not only look super cute, but are also soft to the touch.

The stylish packaging makes the kits suitable as a gift to someone or as a gift for yourself! All you need is your own favourite knitting needles to start!

#### **Cutest Puppy!**

Look at this cute puppy! Made with the softest yarn, she is asking for cuddles and is sure to be the favourite of all dog lovers. This kit contains a pattern, quality blended yarn and all the materials needed to get started (excl. knitting needles). Ria is approximately 30 cm long and is made with 2,5 mm knitting needles.











#### KNITTING KITS























Sonny Elephant HC-41CK03

# HC-41CK20

































Willy Whale
HC-41CK07

## ESSENTIALS

# High quality needles in sustainable packaching

Our knitting needles and crochet hooks are premium quality. Made from durable aluminium and fast growing, sustainable bamboo they are the perfect fit for every yarn lover!

The beautiful burlap cases are made from jute grown in India. The jute plant has an extremely low carbon footprint and is an amazing crop for the environment as the plants are rain fed and require no pesticides. A true plastic-free and space-saving storage for every environmentally conscious knitter.

#### Knitting needle set

HC-70MB12

These knitting needles are made from durable aluminium. The light grey anodised finish lets the stitches glide smoothly. Carefully tapered along the length, they pick up stitches easily and the ver