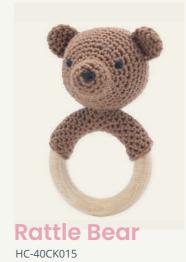

will find everything you need for a beautiful result.

The stylish packaging make the kits suitable as a gift to someone else or for yourself! Be surprised by the crochet kits from Hardicraft!

#### **Splinter Fox**

This playful fox is ready to take you on an adventure into the woods! This kit contains a multilingual pattern, quality blended yarn, and all of the materials needed to get to work (excl. crochet hook). Splinter is approximately 20 cm tall and is made with a 3.0 mm crochet hook.

HC-40CK003













Vinny Frog



George Giraffe















Henny Hippo HC-40MB095

























Molly Seahorse
HC-40CK055















Polly Cat HC-40SM077

Pixie Cat HC-40SM078































Retro Van Blue HC-40CK023

#### **Cuddle Cloth Elephant**

















20

HC-40MB093























#### SEASONAL KITS









#### **Ghost Friends**



















Rudolf Reindeer HC-40MB104

Mini Santa Claus HC-40MB083



Mini Angel HC-40MB105



Mini Snowman HC-40MB084



Mini Reindeer HC-40MB112



Gingerbread Man
HC-40MB082
Mini Elf
HC-40MB106



Seb Snowman HC-41MB028



Noël Bear HC-41MB019





### KNITTING KITS

Create lovely cuddly toys with our complete knitting kits! These knitted toys not only look super cute, but are also soft to the touch.

The stylish packaging makes the kits suitable as a gift to someone or as a gift for yourself! All you need is your own favourite knitting needles to start!

#### **Cutest Puppy!**

Look at this cute puppy! Made with the softest yarn, she is asking for cuddles and is sure to be the favourite