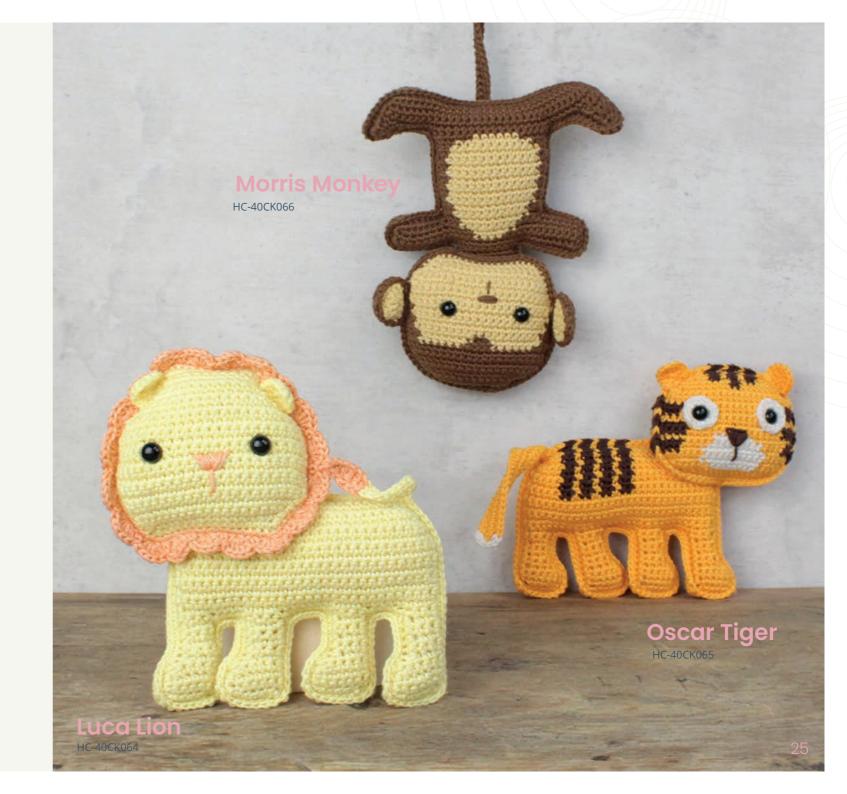

tiful result.

The stylish packaging make the kits suitable as a gift to someone else or for yourself! Be surprised by the crochet kits from Hardicraft!

#### **Splinter Fox**

This playful fox is ready to take you on an adventure into the woods! This kit contains a multilingual pattern, quality blended yarn, and all of the materials needed to get to work (excl. crochet hook). Splinter is approximately 20 cm tall and is made with a 3.0 mm crochet hook.

HC-40CK003













Vinny Frog



George Giraffe















Henny Hippo HC-40MB095

























Molly Seahorse
HC-40CK055















Polly Cat HC-40SM077

Pixie Cat HC-40SM078































Retro Van Blue HC-40CK023

#### **Cuddle Cloth Elephant**

















20

HC-40MB093























#### SEASONAL KITS









#### **Ghost Friends**



















Rudolf Reindeer HC-40MB104

Mini Santa Claus HC-40MB083



Mini Angel HC-40MB105



Mini Snowman HC-40MB084



Mini Reindeer HC-40MB112



Gingerbread Man
HC-40MB082
Mini Elf
HC-40MB106



Seb Snowman HC-41MB028



Noël Bear HC-41MB019





### KNITTING KITS

Create lovely cuddly toys with our complete knitting kits! These knitted toys not only look super cute, but are also soft to the touch.

The stylish packaging makes the kits suitable as a gift to someone or as a gift for yourself! All you need is your own favourite knitting needles to start!

#### **Cutest Puppy!**

Look at this cute puppy! Made with the softest yarn, she is asking for cuddles and is sure to be the favourite of all dog lovers. This kit contains a