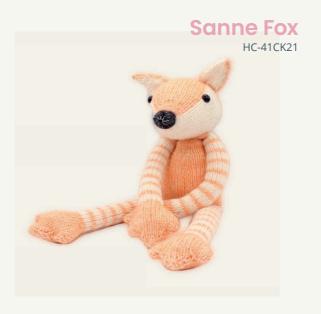

#### **Splinter Fox**

This playful fox is ready to take you on an adventure into the woods! This kit contains a multilingual pattern, quality blended yarn, and all of the materials needed to get to work (excl. crochet hook). Splinter is approximately 20 cm tall and is made with a 3.0 mm crochet hook.