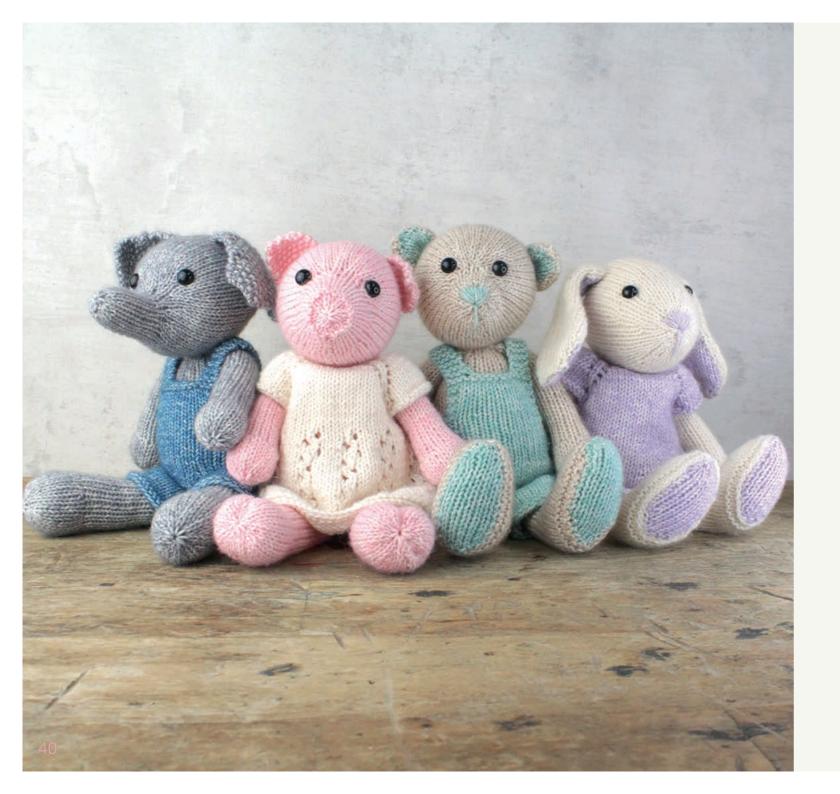

### KNITTING KITS

Create lovely cuddly toys with our complete knitting kits! These knitted toys not only look super cute, but are also soft to the touch.

The stylish packaging makes the kits suitable as a gift to someone or as a gift for yourself! All you need is your own favourite knitting needles to start!