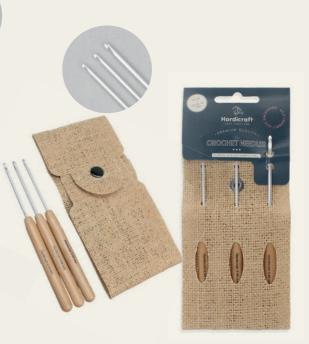

# High quality needles in sustainable packaching

Our knitting needles and crochet hooks are premium quality. Made from durable aluminium and fast growing, sustainable bamboo they are the perfect fit for every yarn lover!

The beautiful burlap cases are made from jute grown in India. The jute plant has an extremely low carbon footprint and is an amazing crop for the environment as the plants are rain fed and require no pesticides. A true plastic-free and space-saving storage for every environmentally conscious knitter.

#### Knitting needle set

HC-70MB12

These knitting needles are made from durable aluminium. The light grey anodised finish lets the stitches glide smoothly. Carefully tapered along the length, they pick up stitches easily and the very gently rounded tips prevent the needle from splitting the yarn. Compared with a stylish bamboo knob, you're all set for a perfect knitting experience!

25 cm Sizes 2.0 - 2.5 - 3.0 mm 10 inch US Sizes: 0 - 1.5 - 2.5

25 cm Sizes 2.0 - 2.5 - 3.0 mm 10 inch US Sizes: 0 - 1.5 - 2.5